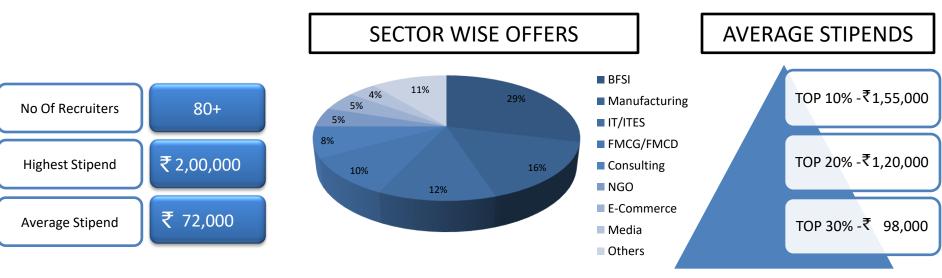

## HIGHLIGHTS

The highest stipend has increased by 25% compared to the previous year

The average stipend has increased by 14%

22% of recruiters are first time recruiters

# BATCH STATISTICS

**KEY HIGHLIGHTS** 