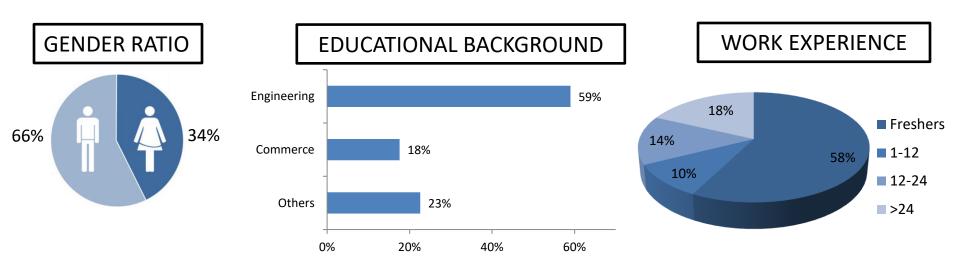

## **OVERVIEW**

- Consistently ranked as one of the premier b-schools in India, International Management Institute, New Delhi has successfully completed its summer internship season for the batch of 2017-19.
- The season witnessed a plethora of first time recruiters along with our past recruiters participating in the placement process which is a true testament to the rich quality and diversity of the students of the institute.
- We would like to thank our esteemed alumni of our institute for providing unconditional support and guidance in making the placement season successful.

## HIGHLIGHTS

The highest stipend has increased by 25% compared to the previous year

The average stipend has increased by 14%

22% of recruiters are first time recruiters



# BATCH STATISTICS





**KEY HIGHLIGHTS** 













### **PLACEMENT CONTACTS**

#### Prof. Pinaki Dasgupta

Professor (Marketing) & Dean, Corporate Relations & Placements Tel: 011-47194100/200 Extn. 337 || Mobile: + 91 9810791398 dean.corprels@imi.edu

#### Ms. Hira Roy

Chief Manager, Corporate Relations & Placements Mobile: 9818562292 || hira.roy@imi.edu

#### **Faculty Placement Committee Members**

Prof. Pinaki Dasgupta Prof. Arvind Chaturvedi Prof. Arun K. Rath Prof. Deepak Tandon Prof. Nalin Jain Prof. Sanjay Dhamija Prof. Shailendra Nigam Prof. V. Chandra

| A. webi Consta      | 0642700701 | A la la ive av a Ka a la vera | 7800002564 |
|---------------------|------------|-------------------------------|------------|
| Ayushi Gupta        | 9643799791 | Abhinav Kashyap               | 7899003564 |
|